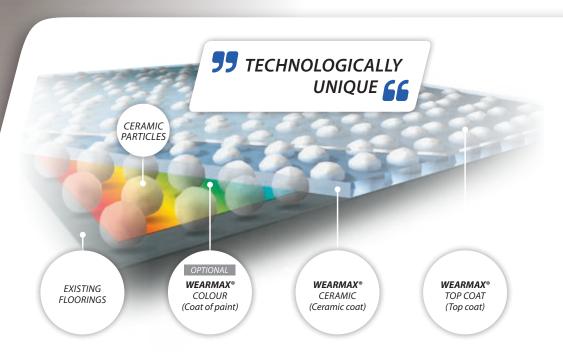

## Welcome to the world of **WEARMAX®** CERAMIC COATING

The first high-performance floor coating with ceramic particles with a warranty of up to 10 years\*

**WEARMAX®** CERAMIC COATING delivers 120 million ceramic particles per square metre; suspended on the surface in a flexible coating system. During application an extremely thin ceramic coat is applied, which is highly effective against signs of wear, abrasion and dirt adhesion, while also improving the anti-slip effect at the same time.

## **WEARMAX®** CERAMIC COATING

unique – individual – versatile

**WEARMAX®** CERAMIC COATING is **the** solution for high trafficked areas. In hospitals, healthcare, education and commercial environments, **WEARMAX®** CERAMIC COATING protects existing floors effectively and long term.